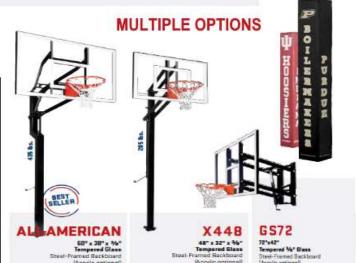

### PICK YOUR BACKBOARD SIZE:

72" x 42" • 60" x 38" • 54" x 36" • 48" x 32"

### **FULLY TEMPERED GLASS BACKBOARD**

- 3/6" competition, tempered glass backboard
- Maximum strength to withstand the harshest environments and the toughest play
- · Rounded edges and corners for safer play
- · Acrylic backboards also available
- · Limited Lifetime Warranty