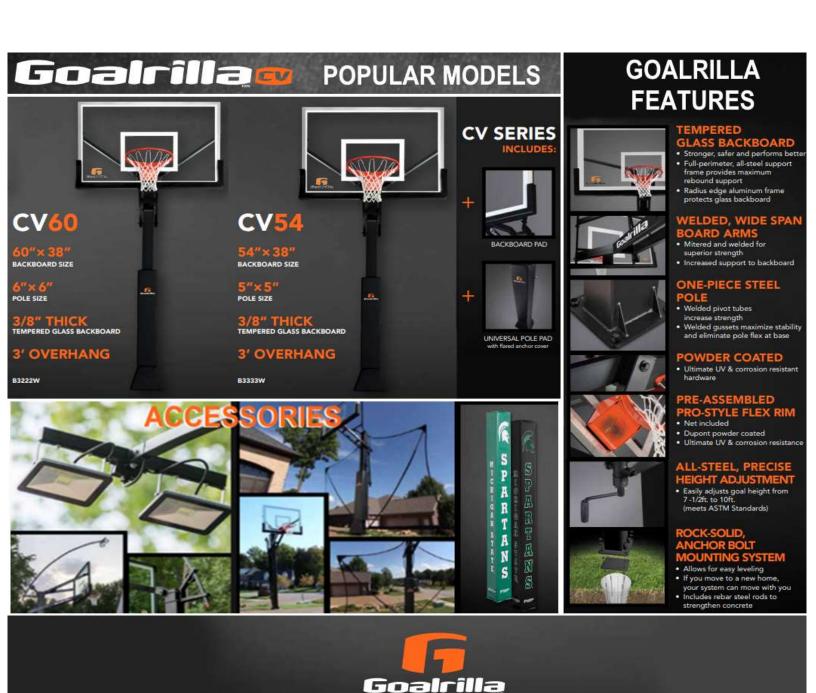

### PICK YOUR BACKBOARD SIZE:

72" x 42" • 60" x 38" • 54" x 36" • 48" x 32"

### **FULLY TEMPERED GLASS BACKBOARD**

- 3/6" competition, tempered glass backboard
- Maximum strength to withstand the harshest environments and the toughest play
- · Rounded edges and corners for safer play
- · Acrylic backboards also available
- · Limited Lifetime Warranty

### **EXCLUSIVE OFF-SET POLE DESIGN**

- Square, 7-gauge structural steel (3/16" wall thickness) construction
- · Minimizes shake, reducing wear on system joints
- · Maximizes backboard stability and ball response
- Pick your size: 6" x 6", 5" x 5", 4" x 4"
- Allows height mechanism to be inside for safe play

# EXCLUSIVE INTERNAL COMPRESSION HEIGHT ADJUSTMENT MECHANISM

- Patented mechanism adjusts rim height from 6' to 10'-smoothly and effortlessly
- · Increased safety with no pinch and grab points
- · Superior and safer than tension jack mechanisms
- Easy-To-Read height indicator in 6" increments