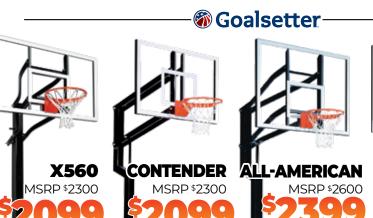

## COLLEGIATE POLE PAD OR CUSTOM POLE PAD

With purchase of any 5" or 6" Goalsetter Basketball Hoop

## \$100 OFF INSTALL

With purchase of any Basketball Hoop Excludes Goalrilla CV/DC Series

With purchase of any Goalrilla CV/DC Series Basketball Hoop **REG: \$599-\$699** 

PLAYGROUNDWORLD.COM • 1.800.732.PLAY