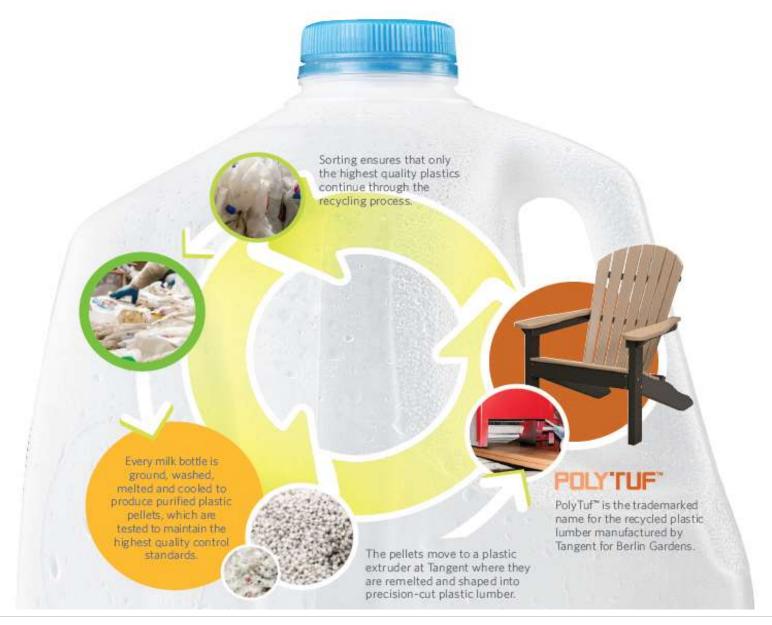

#### BERLIN GARDENS SHOWS THE RECYCLING PROCESS

FURNITURE ASSEMBLY INCLUDED
(DELIVERIES or STORE PICK-UP)

LOCAL DELIVERY AVAILABLE

#### Furniture constructed with poly lumber has many features:

- Poly is a dense material that is strong and long lasting
- The color goes all the way through the material (not a coating)
- The color is UV stabilized to resist fading
- Stainless steel fasteners and aluminum bracing are used to resist corrosion
- An environmentaly friendly recycled product, made in the USA