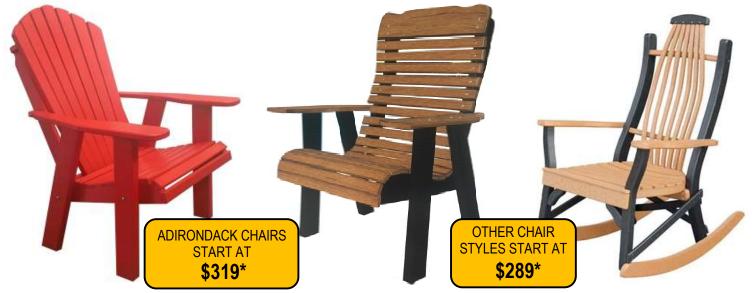

## CHAIRS: ADIRONDACK, BALCONY, ROCKERS and MORE

#### **BENEFITS**:

- BUILT TO LAST A LIFETIME
- VIRTUALLY NO MAINTENANCE
- NO CRACKING or SPLITTING
- FADE and RUST RESISTANT
- BUILT TO LAST A LIFETIME